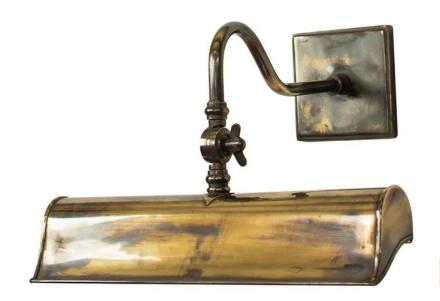

## Birdlip Trough Picture Light 13" Small

The Birdlip 13" Trough Picture Light, is made of solid brass with cast brass backplate and adjustable banjo joints. These period Trough Picture Lights are handmade and based upon originals in Blenheim Palace. These heavy, excellent quality picture lights, will beautifully highlight your works of art.